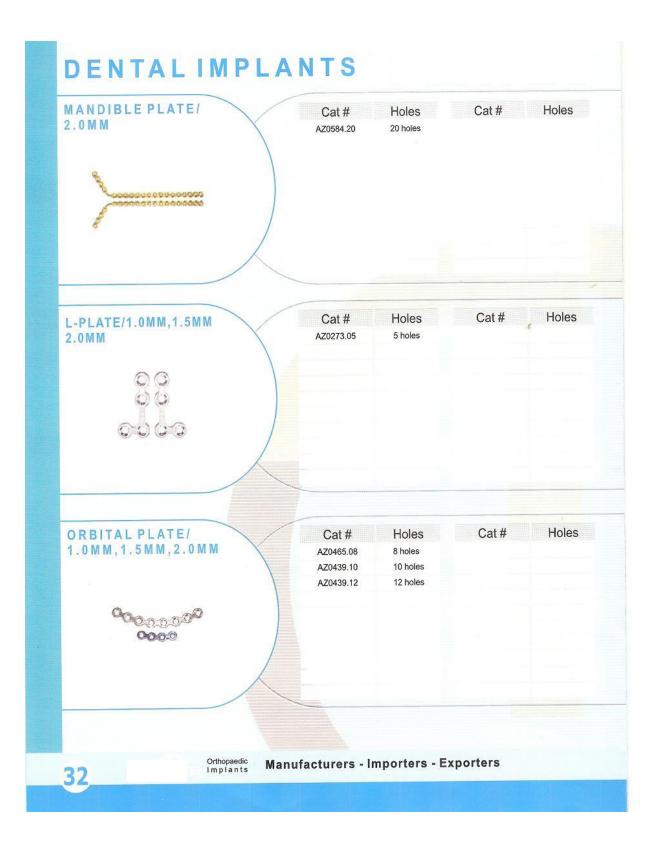

Business types:

- Exporter/
- Wholesaler
- Retailer

| Product Type                            | Page No |
|-----------------------------------------|---------|
| Bone Screws & Washers                   |         |
| Small Fragment Bone Screws              | 1-2     |
| Large Fragment Bone Screws              | 3-9     |
| Locking Bone Screws                     | 10      |
| Bone Plates                             |         |
| Small Fragments Plates                  | 11      |
| Large Fragments Plates                  | 12-23   |
| Locking Plates Systems                  | 24-28   |
| Hip Replacement                         |         |
| Hemi-Arthroplasty                       | 29      |
| Dental Implants                         |         |
| Small Fragment Plates                   | 30-33   |
| Intramedullary Nails                    |         |
| Inter Locking Nails                     | 34-35   |
| Rush Nails                              | 36      |
| Kuntscner's Nails                       | 36-37   |
| Spine System                            |         |
| Mono Screw System                       | 38-39   |
| Poly Screw System                       | 39-40   |
| External Fixators                       |         |
| Tubular External Fixator 11mm System    | 41-42   |
| Universal External Fixator 8/4mm System | 42-43   |
| Diffrents Implants sets                 | 46-51   |