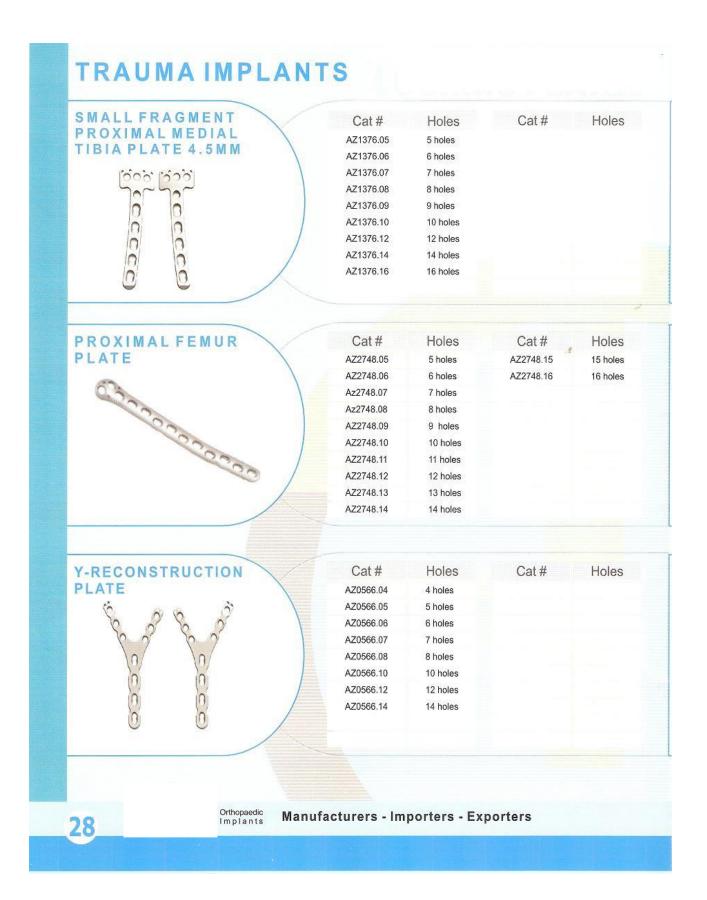

Business types:

- Exporter/
- Wholesaler
- Retailer

| Product Type                            | Page No |
|-----------------------------------------|---------|
| Bone Screws & Washers                   |         |
| Small Fragment Bone Screws              | 1-2     |
| Large Fragment Bone Screws              | 3-9     |
| Locking Bone Screws                     | 10      |
| Bone Plates                             |         |
| Small Fragments Plates                  | 11      |
| Large Fragments Plates                  | 12-23   |
| Locking Plates Systems                  | 24-28   |
| Hip Replacement                         |         |
| Hemi-Arthroplasty                       | 29      |
| Dental Implants                         |         |
| Small Fragment Plates                   | 30-33   |
| Intramedullary Nails                    |         |
| Inter Locking Nails                     | 34-35   |
| Rush Nails                              | 36      |
| Kuntscner's Nails                       | 36-37   |
| Spine System                            |         |
| Mono Screw System                       | 38-39   |
| Poly Screw System                       | 39-40   |
| External Fixators                       |         |
| Tubular External Fixator 11mm System    | 41-42   |
| Universal External Fixator 8/4mm System | 42-43   |
| Diffrents Implants sets                 | 46-51   |