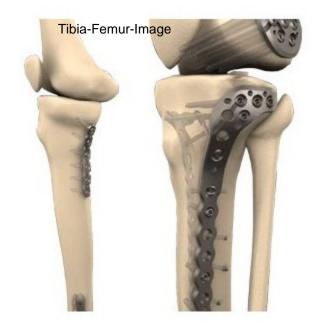

|
|              |                          |        |        |           |      |        |
|              |                          |        |        |           |      |        |
|              | And Street Street Street |        |        |           |      |        |
|              |                          |        |        |           |      |        |
|              |                          |        |        |           |      |        |
|              |                          |        |        |           |      |        |
| 2            |                          |        |        |           |      |        |
|              |                          |        |        |           |      |        |





AxSOS-proximal-humerus















## VariAx 2 DR low-res2