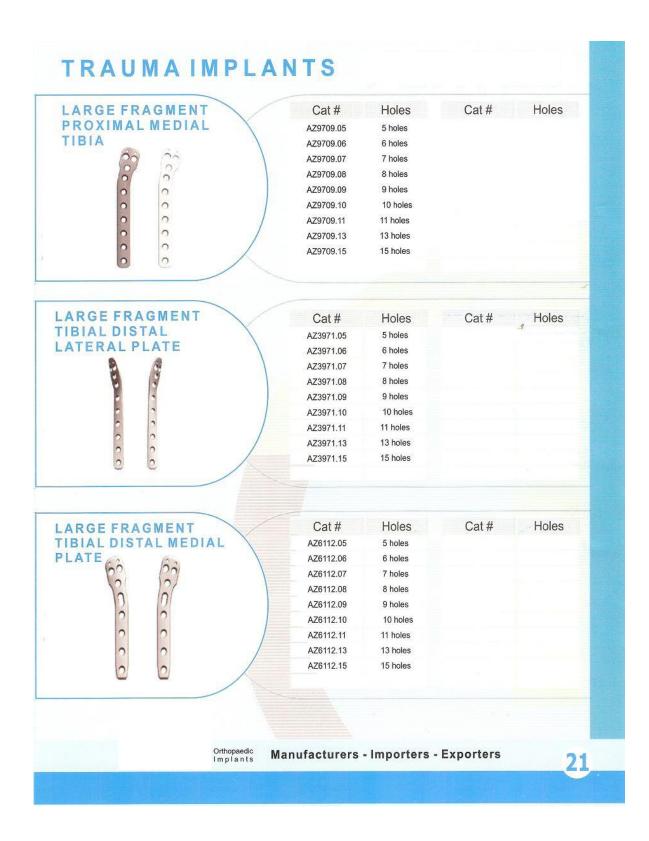

Business types:

- Exporter/
- Wholesaler
- Retailer

| Product Type                            | Page No |
|-----------------------------------------|---------|
| Bone Screws & Washers                   |         |
| Small Fragment Bone Screws              | 1-2     |
| Large Fragment Bone Screws              | 3-9     |
| Locking Bone Screws                     | 10      |
| Bone Plates                             |         |
| Small Fragments Plates                  | 11      |
| Large Fragments Plates                  | 12-23   |
| Locking Plates Systems                  | 24-28   |
| Hip Replacement                         |         |
| Hemi-Arthroplasty                       | 29      |
| Dental Implants                         |         |
| Small Fragment Plates                   | 30-33   |
| Intramedullary Nails                    |         |
| Inter Locking Nails                     | 34-35   |
| Rush Nails                              | 36      |
| Kuntscner's Nails                       | 36-37   |
| Spine System                            |         |
| Mono Screw System                       | 38-39   |
| Poly Screw System                       | 39-40   |
| External Fixators                       |         |
| Tubular External Fixator 11mm System    | 41-42   |
| Universal External Fixator 8/4mm System | 42-43   |
| Diffrents Implants sets                 | 46-51   |