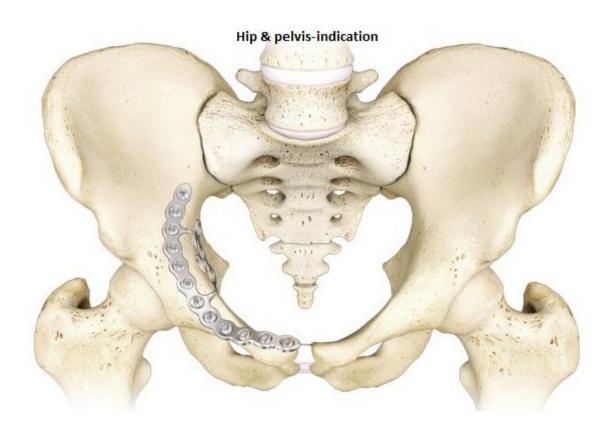

Business types:

- Exporter/
- Wholesaler
- Retailer

| Product Type                            | Page No |
|-----------------------------------------|---------|
| Bone Screws & Washers                   |         |
| Small Fragment Bone Screws              | 1-2     |
| Large Fragment Bone Screws              | 3-9     |
| Locking Bone Screws                     | 10      |
| Bone Plates                             |         |
| Small Fragments Plates                  | 11      |
| Large Fragments Plates                  | 12-23   |
| Locking Plates Systems                  | 24-28   |
| Hip Replacement                         |         |
| Hemi-Arthroplasty                       | 29      |
| Dental Implants                         |         |
| Small Fragment Plates                   | 30-33   |
| Intramedullary Nails                    |         |
| Inter Locking Nails                     | 34-35   |
| Rush Nails                              | 36      |
| Kuntscner's Nails                       | 36-37   |
| Spine System                            |         |
| Mono Screw System                       | 38-39   |
| Poly Screw System                       | 39-40   |
| External Fixators                       |         |
| Tubular External Fixator 11mm System    | 41-42   |
| Universal External Fixator 8/4mm System | 42-43   |
| Diffrents Implants sets                 | 46-51   |