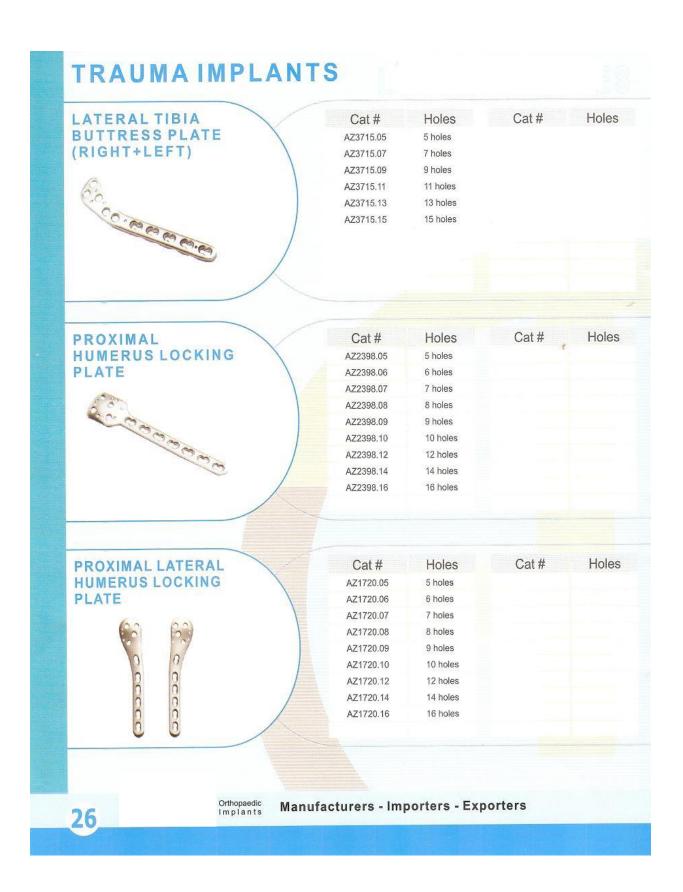

Business types:

- Exporter/
- Wholesaler
- Retailer

| Product Type                            | Page No |
|-----------------------------------------|---------|
| Bone Screws & Washers                   |         |
| Small Fragment Bone Screws              | 1-2     |
| Large Fragment Bone Screws              | 3-9     |
| Locking Bone Screws                     | 10      |
| Bone Plates                             |         |
| Small Fragments Plates                  | 11      |
| Large Fragments Plates                  | 12-23   |
| Locking Plates Systems                  | 24-28   |
| Hip Replacement                         |         |
| Hemi-Arthroplasty                       | 29      |
| Dental Implants                         |         |
| Small Fragment Plates                   | 30-33   |
| Intramedullary Nails                    |         |
| Inter Locking Nails                     | 34-35   |
| Rush Nails                              | 36      |
| Kuntscner's Nails                       | 36-37   |
| Spine System                            |         |
| Mono Screw System                       | 38-39   |
| Poly Screw System                       | 39-40   |
| External Fixators                       |         |
| Tubular External Fixator 11mm System    | 41-42   |
| Universal External Fixator 8/4mm System | 42-43   |
| Diffrents Implants sets                 | 46-51   |