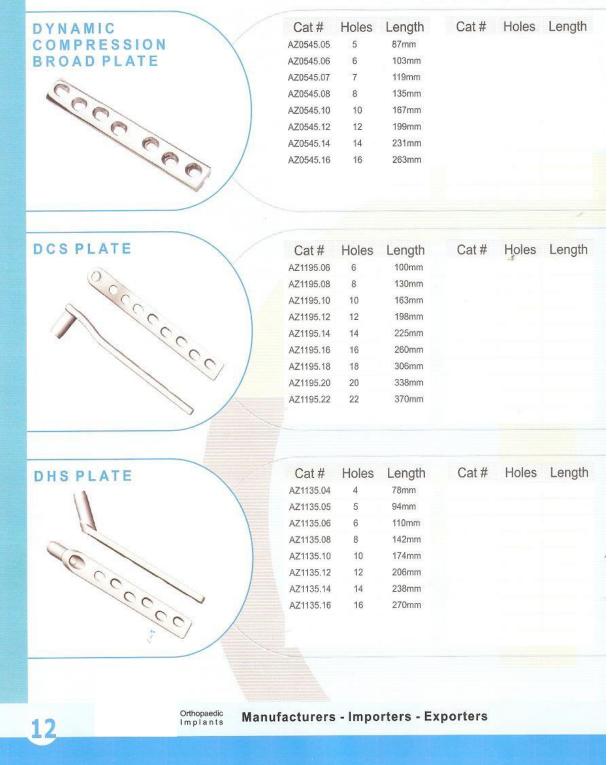

Business types:

- Exporter/
- Wholesaler
- Retailer

| Product Type                            | Page No |
|-----------------------------------------|---------|
| Bone Screws & Washers                   |         |
| Small Fragment Bone Screws              | 1-2     |
| Large Fragment Bone Screws              | 3-9     |
| Locking Bone Screws                     | 10      |
| Bone Plates                             |         |
| Small Fragments Plates                  | 11      |
| Large Fragments Plates                  | 12-23   |
| Locking Plates Systems                  | 24-28   |
| Hip Replacement                         |         |
| Hemi-Arthroplasty                       | 29      |
| Dental Implants                         |         |
| Small Fragment Plates                   | 30-33   |
| Intramedullary Nails                    |         |
| Inter Locking Nails                     | 34-35   |
| Rush Nails                              | 36      |
| Kuntscner's Nails                       | 36-37   |
| Spine System                            |         |
| Mono Screw System                       | 38-39   |
| Poly Screw System                       | 39-40   |
| External Fixators                       |         |
| Tubular External Fixator 11mm System    | 41-42   |
| Universal External Fixator 8/4mm System | 42-43   |
| Diffrents Implants sets                 | 46-51   |