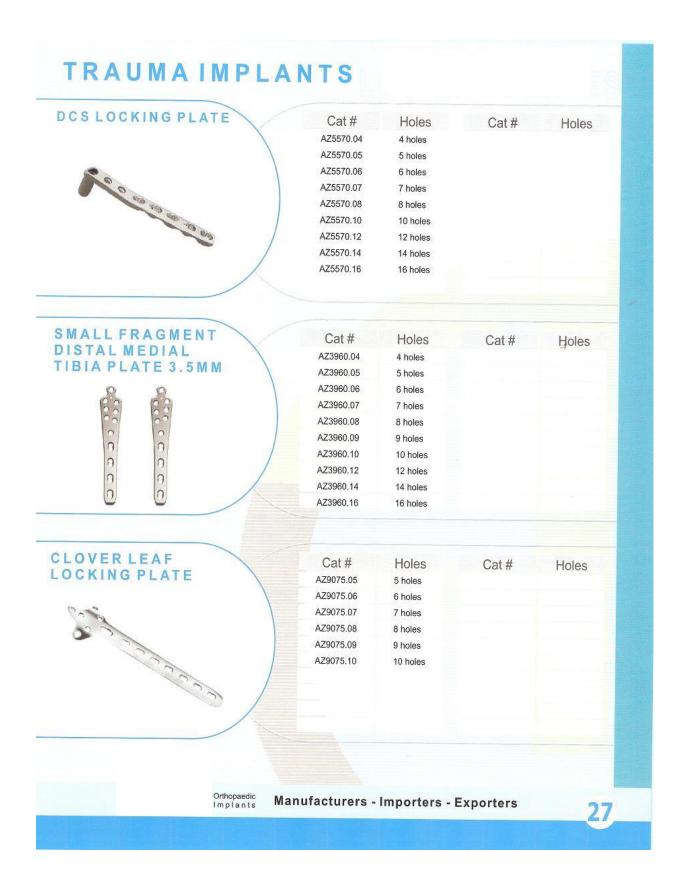

Business types:

- Exporter/
- Wholesaler
- Retailer

| Product Type                            | Page No |
|-----------------------------------------|---------|
| Bone Screws & Washers                   |         |
| Small Fragment Bone Screws              | 1-2     |
| Large Fragment Bone Screws              | 3-9     |
| Locking Bone Screws                     | 10      |
| Bone Plates                             |         |
| Small Fragments Plates                  | 11      |
| Large Fragments Plates                  | 12-23   |
| Locking Plates Systems                  | 24-28   |
| Hip Replacement                         |         |
| Hemi-Arthroplasty                       | 29      |
| Dental Implants                         |         |
| Small Fragment Plates                   | 30-33   |
| Intramedullary Nails                    |         |
| Inter Locking Nails                     | 34-35   |
| Rush Nails                              | 36      |
| Kuntscner's Nails                       | 36-37   |
| Spine System                            |         |
| Mono Screw System                       | 38-39   |
| Poly Screw System                       | 39-40   |
| External Fixators                       |         |
| Tubular External Fixator 11mm System    | 41-42   |
| Universal External Fixator 8/4mm System | 42-43   |
| Diffrents Implants sets                 | 46-51   |