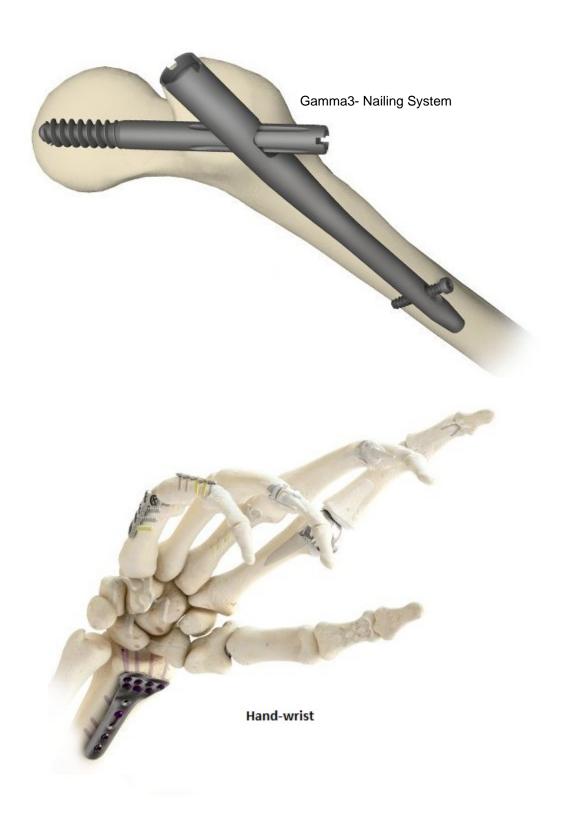

Business types:

- Exporter/
- Wholesaler
- Retailer

| Product Type                            | Page No |
|-----------------------------------------|---------|
| Bone Screws & Washers                   |         |
| Small Fragment Bone Screws              | 1-2     |
| Large Fragment Bone Screws              | 3-9     |
| Locking Bone Screws                     | 10      |
| Bone Plates                             |         |
| Small Fragments Plates                  | 11      |
| Large Fragments Plates                  | 12-23   |
| Locking Plates Systems                  | 24-28   |
| Hip Replacement                         |         |
| Hemi-Arthroplasty                       | 29      |
| Dental Implants                         |         |
| Small Fragment Plates                   | 30-33   |
| Intramedullary Nails                    |         |
| Inter Locking Nails                     | 34-35   |
| Rush Nails                              | 36      |
| Kuntscner's Nails                       | 36-37   |
| Spine System                            |         |
| Mono Screw System                       | 38-39   |
| Poly Screw System                       | 39-40   |
| External Fixators                       |         |
| Tubular External Fixator 11mm System    | 41-42   |
| Universal External Fixator 8/4mm System | 42-43   |
| Diffrents Implants sets                 | 46-51   |