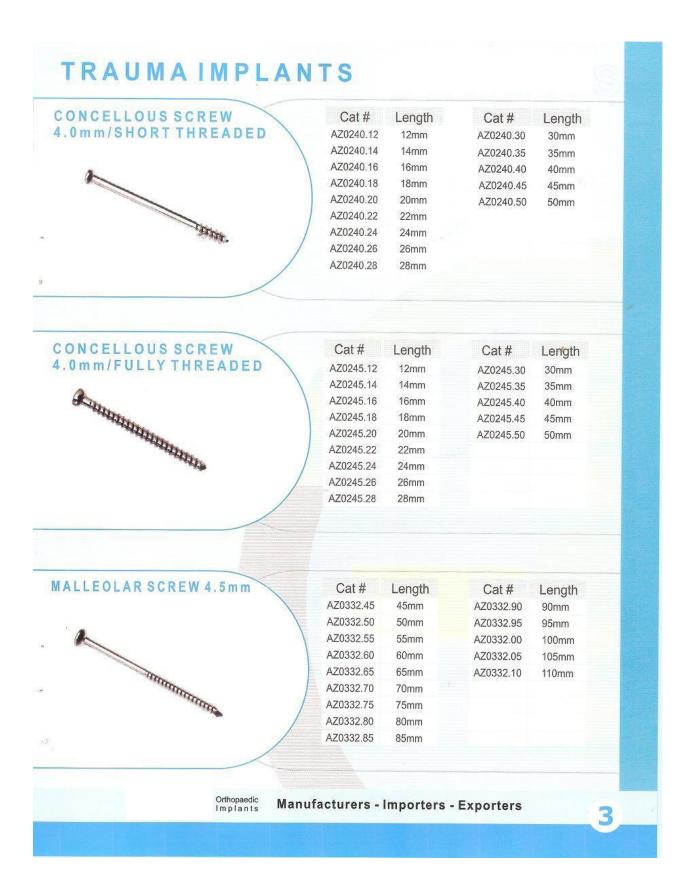

Business types:

- Exporter/
- Wholesaler
- Retailer

| Product Type                            | Page No |
|-----------------------------------------|---------|
| Bone Screws & Washers                   |         |
| Small Fragment Bone Screws              | 1-2     |
| Large Fragment Bone Screws              | 3-9     |
| Locking Bone Screws                     | 10      |
| Bone Plates                             |         |
| Small Fragments Plates                  | 11      |
| Large Fragments Plates                  | 12-23   |
| Locking Plates Systems                  | 24-28   |
| Hip Replacement                         |         |
| Hemi-Arthroplasty                       | 29      |
| Dental Implants                         |         |
| Small Fragment Plates                   | 30-33   |
| Intramedullary Nails                    |         |
| Inter Locking Nails                     | 34-35   |
| Rush Nails                              | 36      |
| Kuntscner's Nails                       | 36-37   |
| Spine System                            |         |
| Mono Screw System                       | 38-39   |
| Poly Screw System                       | 39-40   |
| External Fixators                       |         |
| Tubular External Fixator 11mm System    | 41-42   |
| Universal External Fixator 8/4mm System | 42-43   |
| Diffrents Implants sets                 | 46-51   |