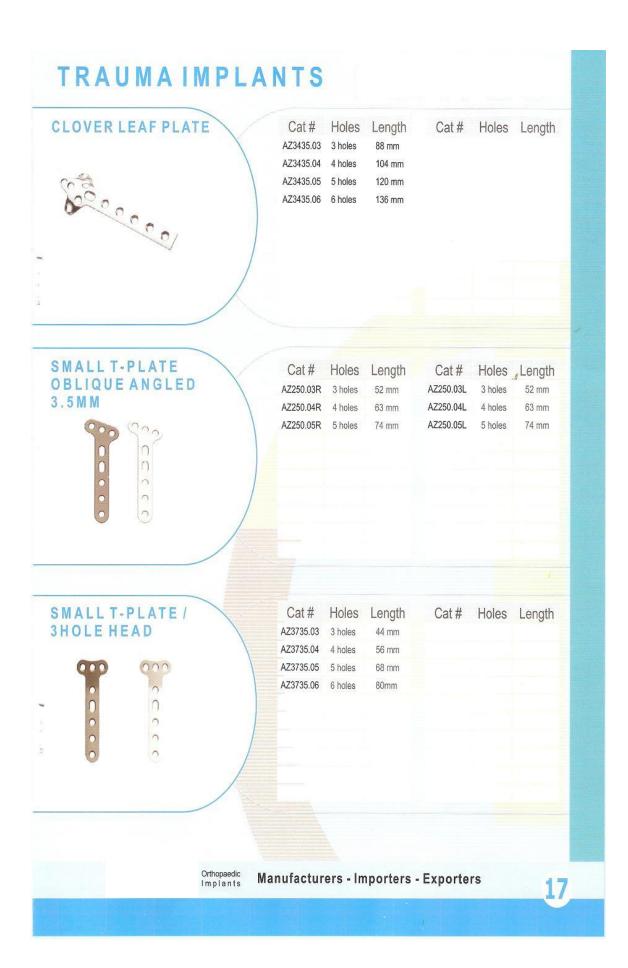

Business types:

- Exporter/
- Wholesaler
- Retailer

| Product Type                            | Page No |
|-----------------------------------------|---------|
| Bone Screws & Washers                   |         |
| Small Fragment Bone Screws              | 1-2     |
| Large Fragment Bone Screws              | 3-9     |
| Locking Bone Screws                     | 10      |
| Bone Plates                             |         |
| Small Fragments Plates                  | 11      |
| Large Fragments Plates                  | 12-23   |
| Locking Plates Systems                  | 24-28   |
| Hip Replacement                         |         |
| Hemi-Arthroplasty                       | 29      |
| Dental Implants                         |         |
| Small Fragment Plates                   | 30-33   |
| Intramedullary Nails                    |         |
| Inter Locking Nails                     | 34-35   |
| Rush Nails                              | 36      |
| Kuntscner's Nails                       | 36-37   |
| Spine System                            |         |
| Mono Screw System                       | 38-39   |
| Poly Screw System                       | 39-40   |
| External Fixators                       |         |
| Tubular External Fixator 11mm System    | 41-42   |
| Universal External Fixator 8/4mm System | 42-43   |
| Diffrents Implants sets                 | 46-51   |