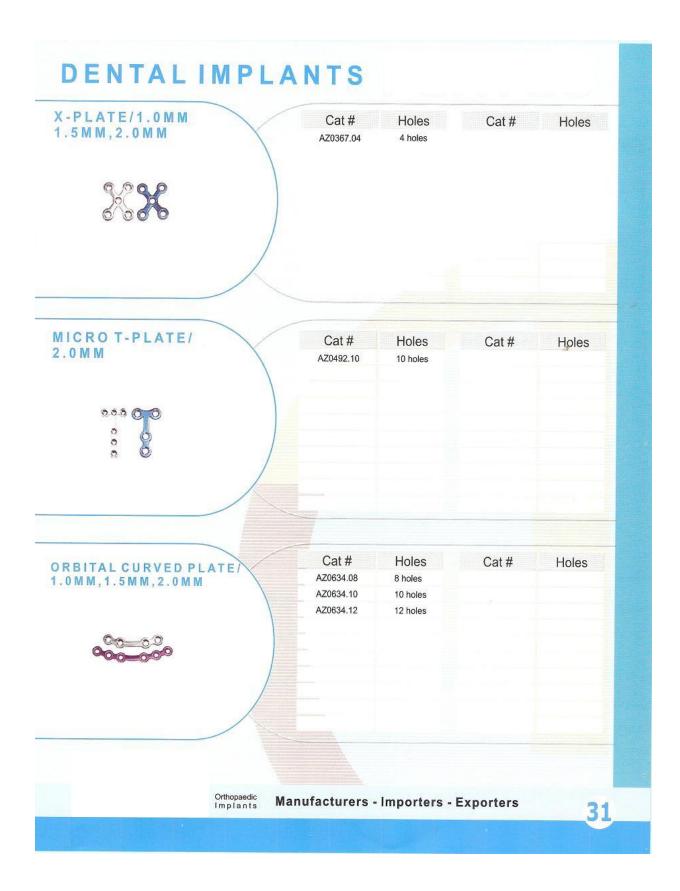

Business types:

- Exporter/
- Wholesaler
- Retailer

| Product Type                            | Page No |
|-----------------------------------------|---------|
| Bone Screws & Washers                   |         |
| Small Fragment Bone Screws              | 1-2     |
| Large Fragment Bone Screws              | 3-9     |
| Locking Bone Screws                     | 10      |
| Bone Plates                             |         |
| Small Fragments Plates                  | 11      |
| Large Fragments Plates                  | 12-23   |
| Locking Plates Systems                  | 24-28   |
| Hip Replacement                         |         |
| Hemi-Arthroplasty                       | 29      |
| Dental Implants                         |         |
| Small Fragment Plates                   | 30-33   |
| Intramedullary Nails                    |         |
| Inter Locking Nails                     | 34-35   |
| Rush Nails                              | 36      |
| Kuntscner's Nails                       | 36-37   |
| Spine System                            |         |
| Mono Screw System                       | 38-39   |
| Poly Screw System                       | 39-40   |
| External Fixators                       |         |
| Tubular External Fixator 11mm System    | 41-42   |
| Universal External Fixator 8/4mm System | 42-43   |
| Diffrents Implants sets                 | 46-51   |