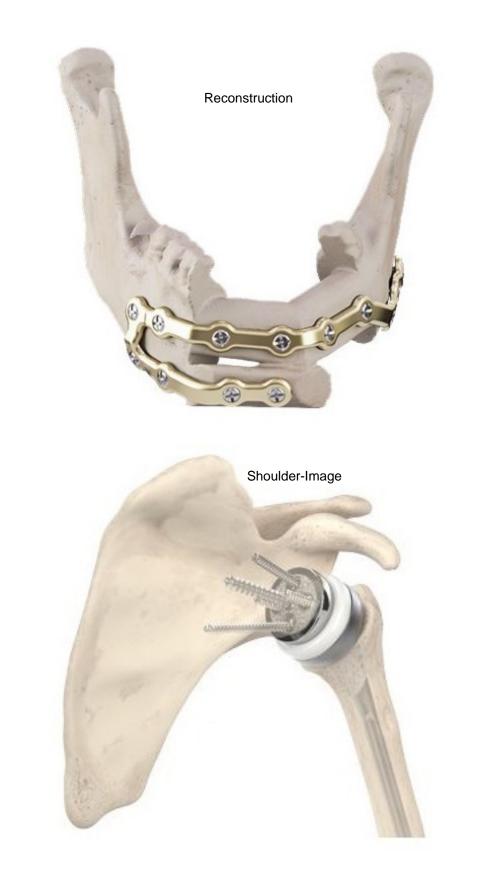

Business types:

- Exporter/
- Wholesaler
- Retailer

| Product Type                            | Page No |
|-----------------------------------------|---------|
| Bone Screws & Washers                   |         |
| Small Fragment Bone Screws              | 1-2     |
| Large Fragment Bone Screws              | 3-9     |
| Locking Bone Screws                     | 10      |
| Bone Plates                             |         |
| Small Fragments Plates                  | 11      |
| Large Fragments Plates                  | 12-23   |
| Locking Plates Systems                  | 24-28   |
| Hip Replacement                         |         |
| Hemi-Arthroplasty                       | 29      |
| Dental Implants                         |         |
| Small Fragment Plates                   | 30-33   |
| Intramedullary Nails                    |         |
| Inter Locking Nails                     | 34-35   |
| Rush Nails                              | 36      |
| Kuntscner's Nails                       | 36-37   |
| Spine System                            |         |
| Mono Screw System                       | 38-39   |
| Poly Screw System                       | 39-40   |
| External Fixators                       |         |
| Tubular External Fixator 11mm System    | 41-42   |
| Universal External Fixator 8/4mm System | 42-43   |
| Diffrents Implants sets                 | 46-51   |