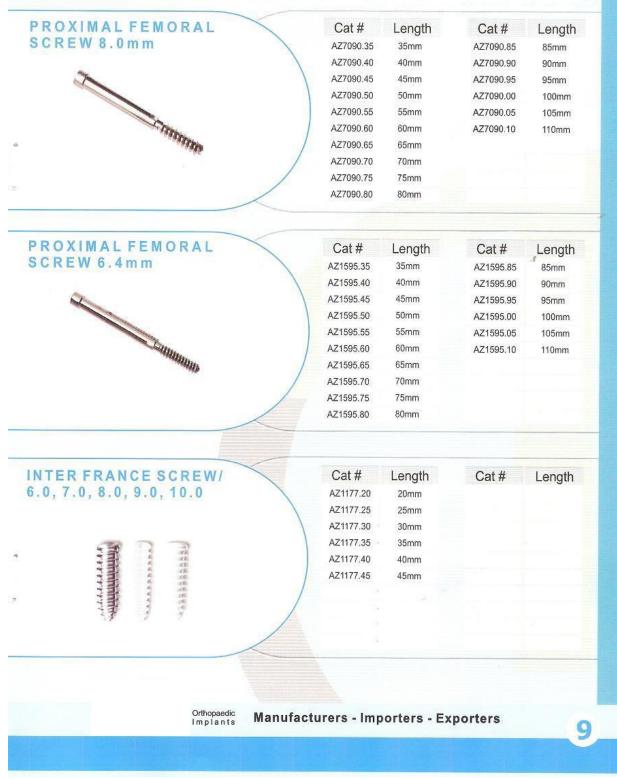

Business types:

- Exporter/
- Wholesaler
- Retailer

| Product Type                            | Page No |
|-----------------------------------------|---------|
| Bone Screws & Washers                   |         |
| Small Fragment Bone Screws              | 1-2     |
| Large Fragment Bone Screws              | 3-9     |
| Locking Bone Screws                     | 10      |
| Bone Plates                             |         |
| Small Fragments Plates                  | 11      |
| Large Fragments Plates                  | 12-23   |
| Locking Plates Systems                  | 24-28   |
| Hip Replacement                         |         |
| Hemi-Arthroplasty                       | 29      |
| Dental Implants                         |         |
| Small Fragment Plates                   | 30-33   |
| Intramedullary Nails                    |         |
| Inter Locking Nails                     | 34-35   |
| Rush Nails                              | 36      |
| Kuntscner's Nails                       | 36-37   |
| Spine System                            |         |
| Mono Screw System                       | 38-39   |
| Poly Screw System                       | 39-40   |
| External Fixators                       |         |
| Tubular External Fixator 11mm System    | 41-42   |
| Universal External Fixator 8/4mm System | 42-43   |
| Diffrents Implants sets                 | 46-51   |