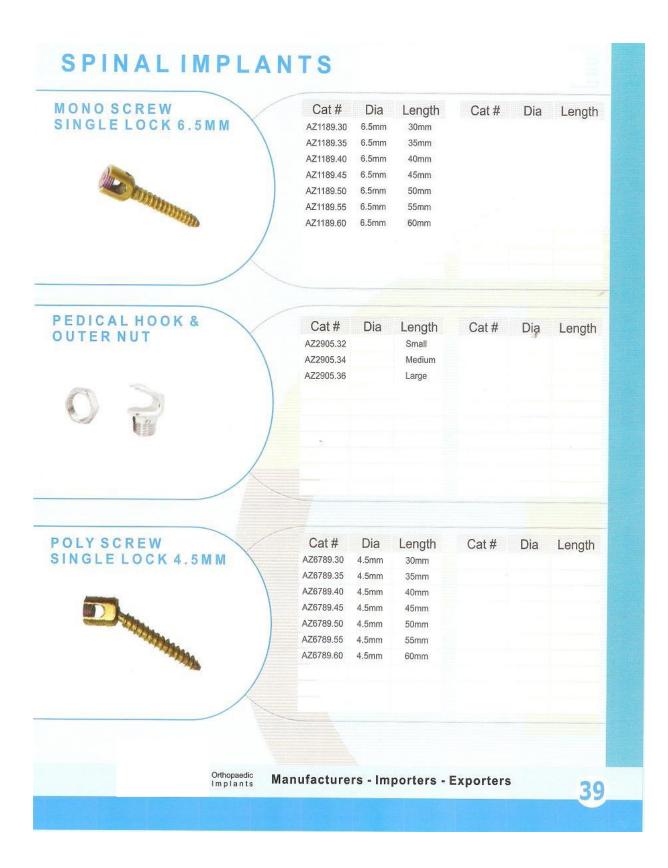

Business types:

- Exporter/
- Wholesaler
- Retailer

| Product Type                            | Page No |
|-----------------------------------------|---------|
| Bone Screws & Washers                   |         |
| Small Fragment Bone Screws              | 1-2     |
| Large Fragment Bone Screws              | 3-9     |
| Locking Bone Screws                     | 10      |
| Bone Plates                             |         |
| Small Fragments Plates                  | 11      |
| Large Fragments Plates                  | 12-23   |
| Locking Plates Systems                  | 24-28   |
| Hip Replacement                         |         |
| Hemi-Arthroplasty                       | 29      |
| Dental Implants                         |         |
| Small Fragment Plates                   | 30-33   |
| Intramedullary Nails                    |         |
| Inter Locking Nails                     | 34-35   |
| Rush Nails                              | 36      |
| Kuntscner's Nails                       | 36-37   |
| Spine System                            |         |
| Mono Screw System                       | 38-39   |
| Poly Screw System                       | 39-40   |
| External Fixators                       |         |
| Tubular External Fixator 11mm System    | 41-42   |
| Universal External Fixator 8/4mm System | 42-43   |
| Diffrents Implants sets                 | 46-51   |