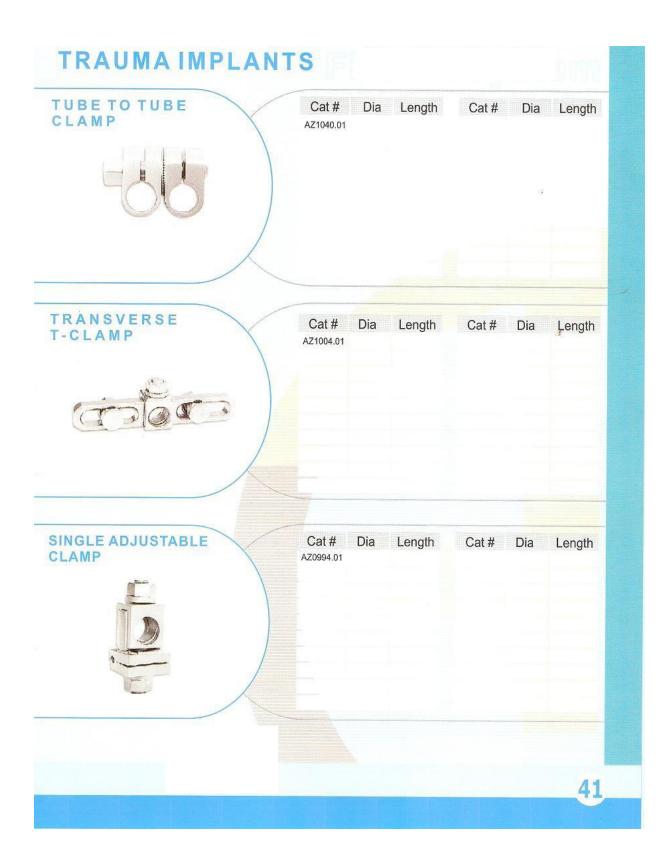

Business types:

- Exporter/
- Wholesaler
- Retailer

| Product Type                            | Page No |
|-----------------------------------------|---------|
| Bone Screws & Washers                   |         |
| Small Fragment Bone Screws              | 1-2     |
| Large Fragment Bone Screws              | 3-9     |
| Locking Bone Screws                     | 10      |
| Bone Plates                             |         |
| Small Fragments Plates                  | 11      |
| Large Fragments Plates                  | 12-23   |
| Locking Plates Systems                  | 24-28   |
| Hip Replacement                         |         |
| Hemi-Arthroplasty                       | 29      |
| Dental Implants                         |         |
| Small Fragment Plates                   | 30-33   |
| Intramedullary Nails                    |         |
| Inter Locking Nails                     | 34-35   |
| Rush Nails                              | 36      |
| Kuntscner's Nails                       | 36-37   |
| Spine System                            |         |
| Mono Screw System                       | 38-39   |
| Poly Screw System                       | 39-40   |
| External Fixators                       |         |
| Tubular External Fixator 11mm System    | 41-42   |
| Universal External Fixator 8/4mm System | 42-43   |
| Diffrents Implants sets                 | 46-51   |