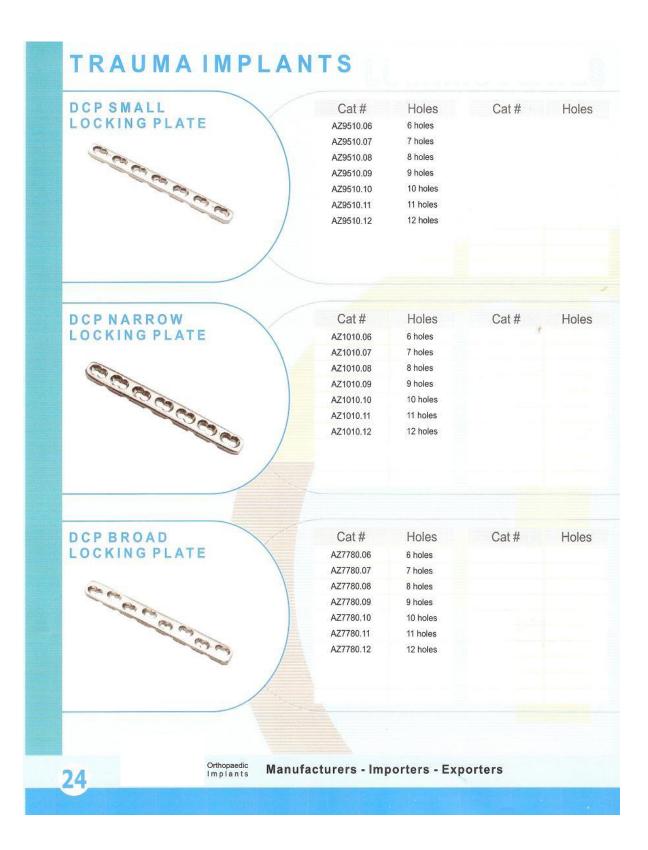

Business types:

- Exporter/
- Wholesaler
- Retailer

| Product Type                            | Page No |
|-----------------------------------------|---------|
| Bone Screws & Washers                   |         |
| Small Fragment Bone Screws              | 1-2     |
| Large Fragment Bone Screws              | 3-9     |
| Locking Bone Screws                     | 10      |
| Bone Plates                             |         |
| Small Fragments Plates                  | 11      |
| Large Fragments Plates                  | 12-23   |
| Locking Plates Systems                  | 24-28   |
| Hip Replacement                         |         |
| Hemi-Arthroplasty                       | 29      |
| Dental Implants                         |         |
| Small Fragment Plates                   | 30-33   |
| Intramedullary Nails                    |         |
| Inter Locking Nails                     | 34-35   |
| Rush Nails                              | 36      |
| Kuntscner's Nails                       | 36-37   |
| Spine System                            |         |
| Mono Screw System                       | 38-39   |
| Poly Screw System                       | 39-40   |
| External Fixators                       |         |
| Tubular External Fixator 11mm System    | 41-42   |
| Universal External Fixator 8/4mm System | 42-43   |
| Diffrents Implants sets                 | 46-51   |