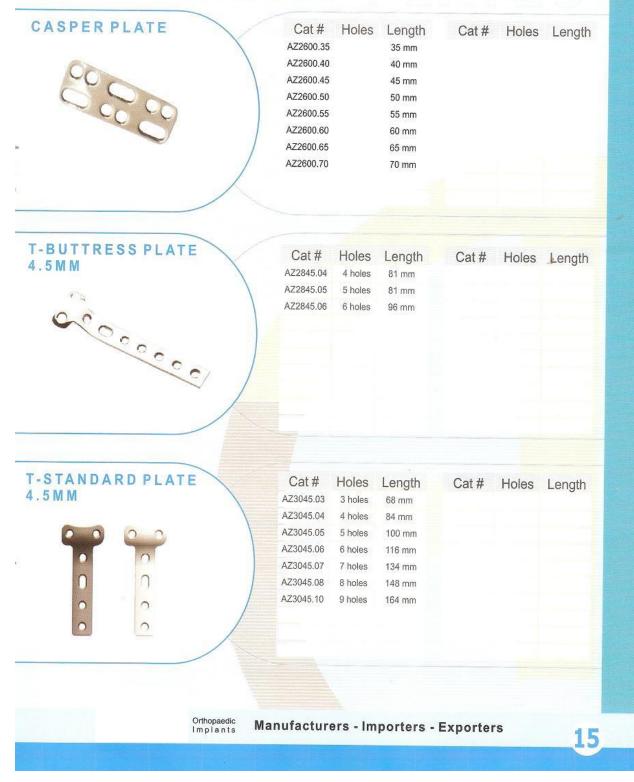

Business types:

- Exporter/
- Wholesaler
- Retailer

| Product Type                            | Page No |
|-----------------------------------------|---------|
| Bone Screws & Washers                   |         |
| Small Fragment Bone Screws              | 1-2     |
| Large Fragment Bone Screws              | 3-9     |
| Locking Bone Screws                     | 10      |
| Bone Plates                             |         |
| Small Fragments Plates                  | 11      |
| Large Fragments Plates                  | 12-23   |
| Locking Plates Systems                  | 24-28   |
| Hip Replacement                         |         |
| Hemi-Arthroplasty                       | 29      |
| Dental Implants                         |         |
| Small Fragment Plates                   | 30-33   |
| Intramedullary Nails                    |         |
| Inter Locking Nails                     | 34-35   |
| Rush Nails                              | 36      |
| Kuntscner's Nails                       | 36-37   |
| Spine System                            |         |
| Mono Screw System                       | 38-39   |
| Poly Screw System                       | 39-40   |
| External Fixators                       |         |
| Tubular External Fixator 11mm System    | 41-42   |
| Universal External Fixator 8/4mm System | 42-43   |
| Diffrents Implants sets                 | 46-51   |