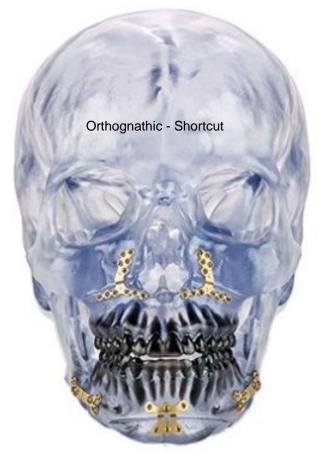

Business types:

- Exporter/
- Wholesaler
- Retailer

| Product Type                            | Page No |
|-----------------------------------------|---------|
| Bone Screws & Washers                   |         |
| Small Fragment Bone Screws              | 1-2     |
| Large Fragment Bone Screws              | 3-9     |
| Locking Bone Screws                     | 10      |
| Bone Plates                             |         |
| Small Fragments Plates                  | 11      |
| Large Fragments Plates                  | 12-23   |
| Locking Plates Systems                  | 24-28   |
| Hip Replacement                         |         |
| Hemi-Arthroplasty                       | 29      |
| Dental Implants                         |         |
| Small Fragment Plates                   | 30-33   |
| Intramedullary Nails                    |         |
| Inter Locking Nails                     | 34-35   |
| Rush Nails                              | 36      |
| Kuntscner's Nails                       | 36-37   |
| Spine System                            |         |
| Mono Screw System                       | 38-39   |
| Poly Screw System                       | 39-40   |
| External Fixators                       |         |
| Tubular External Fixator 11mm System    | 41-42   |
| Universal External Fixator 8/4mm System | 42-43   |
| Diffrents Implants sets                 | 46-51   |