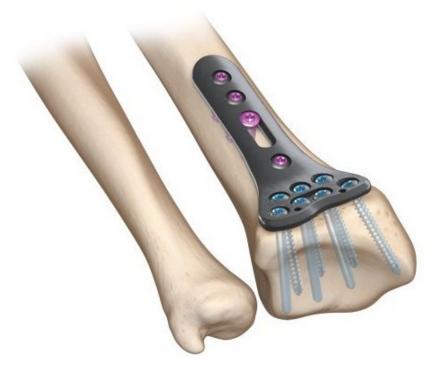

Business types:

- Exporter/
- Wholesaler
- Retailer

| Product Type                            | Page No |
|-----------------------------------------|---------|
| Bone Screws & Washers                   |         |
| Small Fragment Bone Screws              | 1-2     |
| Large Fragment Bone Screws              | 3-9     |
| Locking Bone Screws                     | 10      |
| Bone Plates                             |         |
| Small Fragments Plates                  | 11      |
| Large Fragments Plates                  | 12-23   |
| Locking Plates Systems                  | 24-28   |
| Hip Replacement                         |         |
| Hemi-Arthroplasty                       | 29      |
| Dental Implants                         |         |
| Small Fragment Plates                   | 30-33   |
| Intramedullary Nails                    |         |
| Inter Locking Nails                     | 34-35   |
| Rush Nails                              | 36      |
| Kuntscner's Nails                       | 36-37   |
| Spine System                            |         |
| Mono Screw System                       | 38-39   |
| Poly Screw System                       | 39-40   |
| External Fixators                       |         |
| Tubular External Fixator 11mm System    | 41-42   |
| Universal External Fixator 8/4mm System | 42-43   |
| Diffrents Implants sets                 | 46-51   |