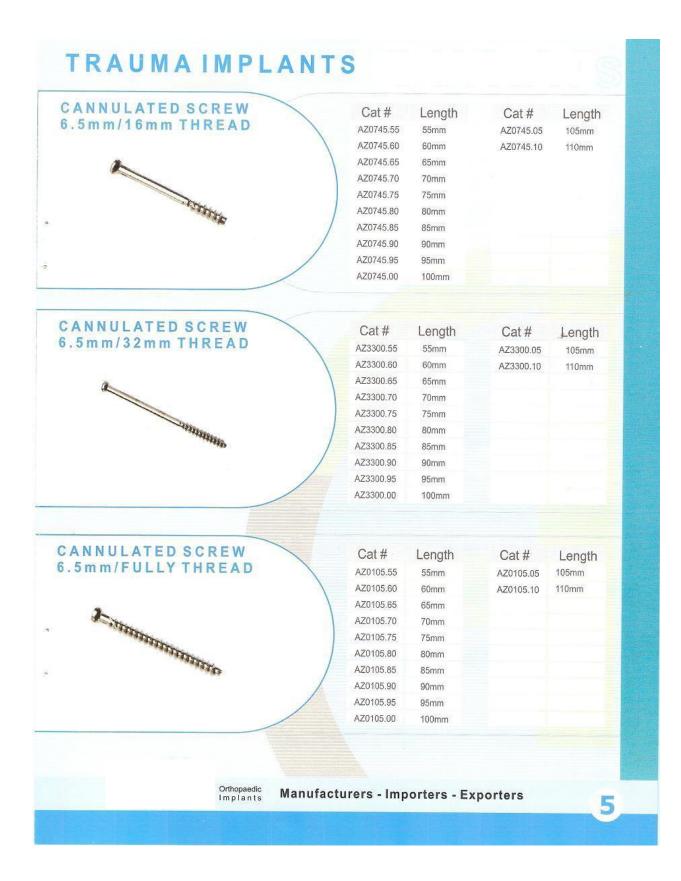

Business types:

- Exporter/
- Wholesaler
- Retailer

| Product Type                            | Page No |
|-----------------------------------------|---------|
| Bone Screws & Washers                   |         |
| Small Fragment Bone Screws              | 1-2     |
| Large Fragment Bone Screws              | 3-9     |
| Locking Bone Screws                     | 10      |
| Bone Plates                             |         |
| Small Fragments Plates                  | 11      |
| Large Fragments Plates                  | 12-23   |
| Locking Plates Systems                  | 24-28   |
| Hip Replacement                         |         |
| Hemi-Arthroplasty                       | 29      |
| Dental Implants                         |         |
| Small Fragment Plates                   | 30-33   |
| Intramedullary Nails                    |         |
| Inter Locking Nails                     | 34-35   |
| Rush Nails                              | 36      |
| Kuntscner's Nails                       | 36-37   |
| Spine System                            |         |
| Mono Screw System                       | 38-39   |
| Poly Screw System                       | 39-40   |
| External Fixators                       |         |
| Tubular External Fixator 11mm System    | 41-42   |
| Universal External Fixator 8/4mm System | 42-43   |
| Diffrents Implants sets                 | 46-51   |