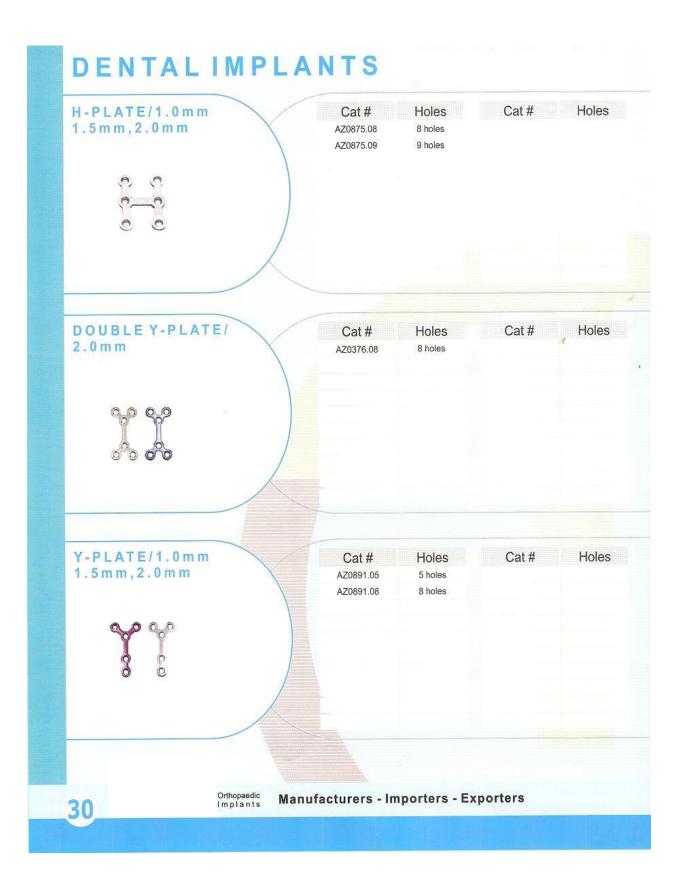

Business types:

- Exporter/
- Wholesaler
- Retailer

| Product Type                            | Page No |
|-----------------------------------------|---------|
| Bone Screws & Washers                   |         |
| Small Fragment Bone Screws              | 1-2     |
| Large Fragment Bone Screws              | 3-9     |
| Locking Bone Screws                     | 10      |
| Bone Plates                             |         |
| Small Fragments Plates                  | 11      |
| Large Fragments Plates                  | 12-23   |
| Locking Plates Systems                  | 24-28   |
| Hip Replacement                         |         |
| Hemi-Arthroplasty                       | 29      |
| Dental Implants                         |         |
| Small Fragment Plates                   | 30-33   |
| Intramedullary Nails                    |         |
| Inter Locking Nails                     | 34-35   |
| Rush Nails                              | 36      |
| Kuntscner's Nails                       | 36-37   |
| Spine System                            |         |
| Mono Screw System                       | 38-39   |
| Poly Screw System                       | 39-40   |
| External Fixators                       |         |
| Tubular External Fixator 11mm System    | 41-42   |
| Universal External Fixator 8/4mm System | 42-43   |
| Diffrents Implants sets                 | 46-51   |