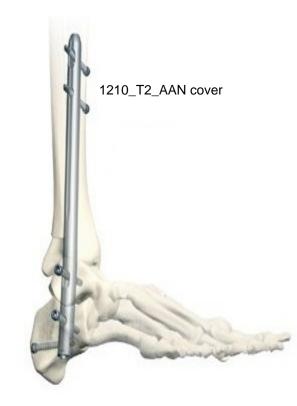

Business types:

- Exporter/
- Wholesaler
- Retailer

| Product Type                            | Page No |
|-----------------------------------------|---------|
| Bone Screws & Washers                   |         |
| Small Fragment Bone Screws              | 1-2     |
| Large Fragment Bone Screws              | 3-9     |
| Locking Bone Screws                     | 10      |
| Bone Plates                             |         |
| Small Fragments Plates                  | 11      |
| Large Fragments Plates                  | 12-23   |
| Locking Plates Systems                  | 24-28   |
| Hip Replacement                         |         |
| Hemi-Arthroplasty                       | 29      |
| Dental Implants                         |         |
| Small Fragment Plates                   | 30-33   |
| Intramedullary Nails                    |         |
| Inter Locking Nails                     | 34-35   |
| Rush Nails                              | 36      |
| Kuntscner's Nails                       | 36-37   |
| Spine System                            |         |
| Mono Screw System                       | 38-39   |
| Poly Screw System                       | 39-40   |
| External Fixators                       |         |
| Tubular External Fixator 11mm System    | 41-42   |
| Universal External Fixator 8/4mm System | 42-43   |
| Diffrents Implants sets                 | 46-51   |