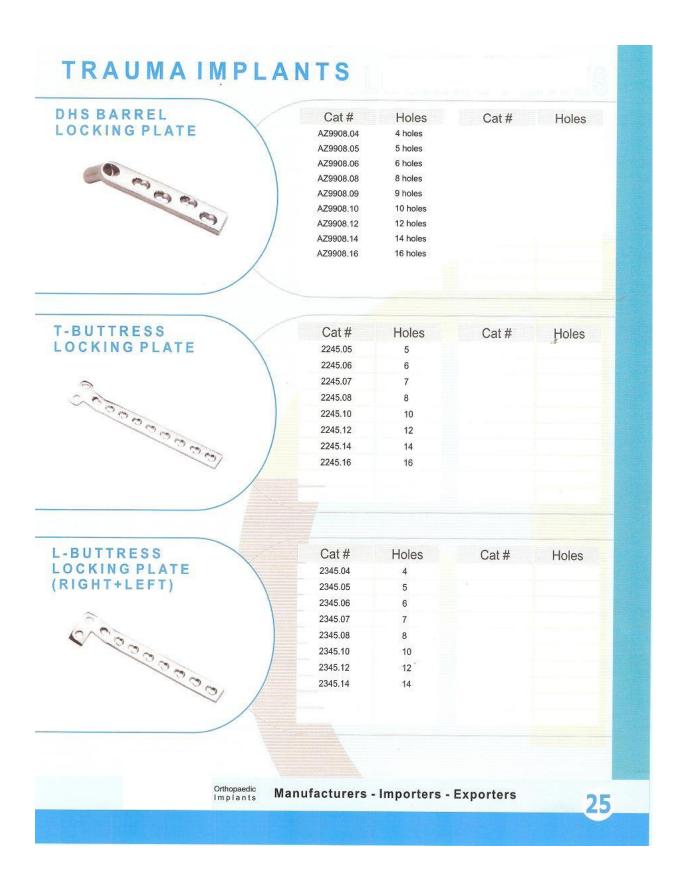

Business types:

- Exporter/
- Wholesaler
- Retailer

| Product Type                            | Page No |
|-----------------------------------------|---------|
| Bone Screws & Washers                   |         |
| Small Fragment Bone Screws              | 1-2     |
| Large Fragment Bone Screws              | 3-9     |
| Locking Bone Screws                     | 10      |
| Bone Plates                             |         |
| Small Fragments Plates                  | 11      |
| Large Fragments Plates                  | 12-23   |
| Locking Plates Systems                  | 24-28   |
| Hip Replacement                         |         |
| Hemi-Arthroplasty                       | 29      |
| Dental Implants                         |         |
| Small Fragment Plates                   | 30-33   |
| Intramedullary Nails                    |         |
| Inter Locking Nails                     | 34-35   |
| Rush Nails                              | 36      |
| Kuntscner's Nails                       | 36-37   |
| Spine System                            |         |
| Mono Screw System                       | 38-39   |
| Poly Screw System                       | 39-40   |
| External Fixators                       |         |
| Tubular External Fixator 11mm System    | 41-42   |
| Universal External Fixator 8/4mm System | 42-43   |
| Diffrents Implants sets                 | 46-51   |