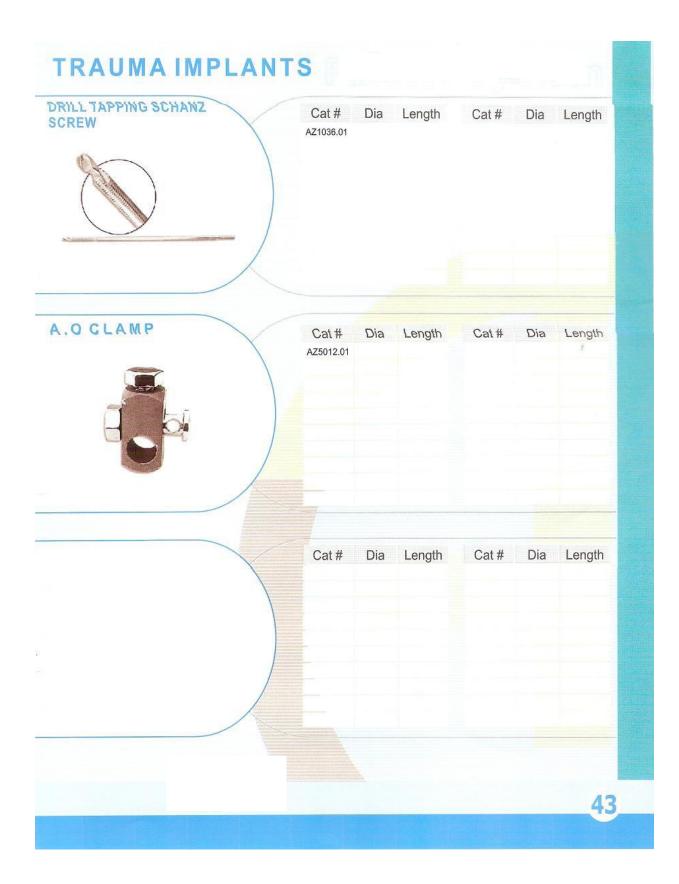

Business types:

- Exporter/
- Wholesaler
- Retailer

| Product Type                            | Page No |
|-----------------------------------------|---------|
| Bone Screws & Washers                   |         |
| Small Fragment Bone Screws              | 1-2     |
| Large Fragment Bone Screws              | 3-9     |
| Locking Bone Screws                     | 10      |
| Bone Plates                             |         |
| Small Fragments Plates                  | 11      |
| Large Fragments Plates                  | 12-23   |
| Locking Plates Systems                  | 24-28   |
| Hip Replacement                         |         |
| Hemi-Arthroplasty                       | 29      |
| Dental Implants                         |         |
| Small Fragment Plates                   | 30-33   |
| Intramedullary Nails                    |         |
| Inter Locking Nails                     | 34-35   |
| Rush Nails                              | 36      |
| Kuntscner's Nails                       | 36-37   |
| Spine System                            |         |
| Mono Screw System                       | 38-39   |
| Poly Screw System                       | 39-40   |
| External Fixators                       |         |
| Tubular External Fixator 11mm System    | 41-42   |
| Universal External Fixator 8/4mm System | 42-43   |
| Diffrents Implants sets                 | 46-51   |