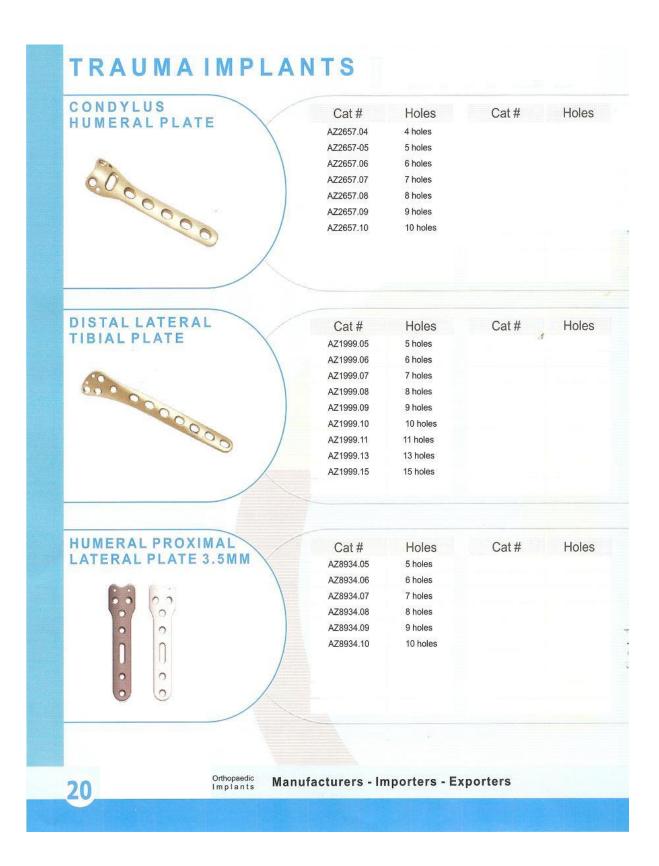

Business types:

- Exporter/
- Wholesaler
- Retailer

| Product Type                            | Page No |
|-----------------------------------------|---------|
| Bone Screws & Washers                   |         |
| Small Fragment Bone Screws              | 1-2     |
| Large Fragment Bone Screws              | 3-9     |
| Locking Bone Screws                     | 10      |
| Bone Plates                             |         |
| Small Fragments Plates                  | 11      |
| Large Fragments Plates                  | 12-23   |
| Locking Plates Systems                  | 24-28   |
| Hip Replacement                         |         |
| Hemi-Arthroplasty                       | 29      |
| Dental Implants                         |         |
| Small Fragment Plates                   | 30-33   |
| Intramedullary Nails                    |         |
| Inter Locking Nails                     | 34-35   |
| Rush Nails                              | 36      |
| Kuntscner's Nails                       | 36-37   |
| Spine System                            |         |
| Mono Screw System                       | 38-39   |
| Poly Screw System                       | 39-40   |
| External Fixators                       |         |
| Tubular External Fixator 11mm System    | 41-42   |
| Universal External Fixator 8/4mm System | 42-43   |
| Diffrents Implants sets                 | 46-51   |