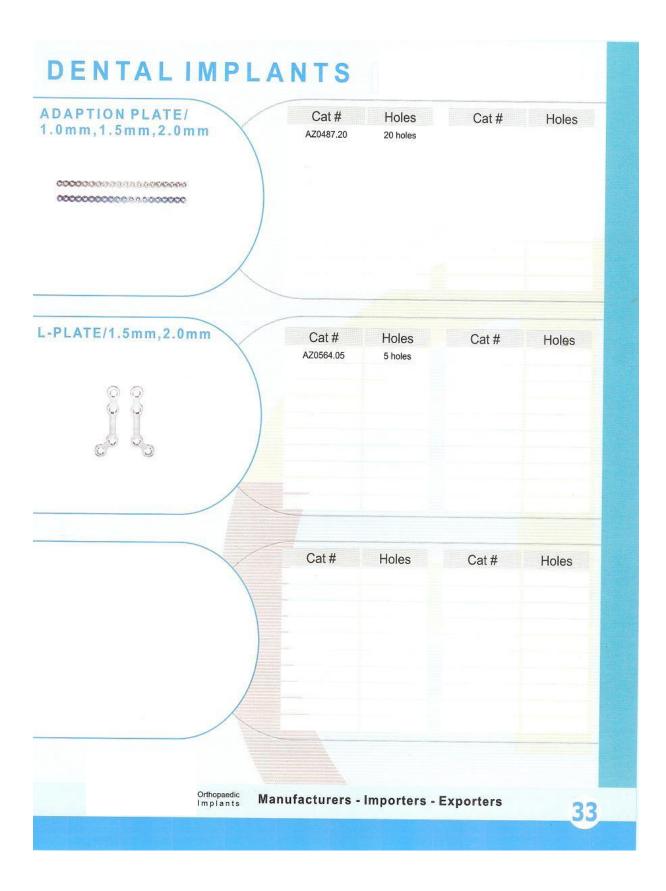

Business types:

- Exporter/
- Wholesaler
- Retailer

| Product Type                            | Page No |
|-----------------------------------------|---------|
| Bone Screws & Washers                   |         |
| Small Fragment Bone Screws              | 1-2     |
| Large Fragment Bone Screws              | 3-9     |
| Locking Bone Screws                     | 10      |
| Bone Plates                             |         |
| Small Fragments Plates                  | 11      |
| Large Fragments Plates                  | 12-23   |
| Locking Plates Systems                  | 24-28   |
| Hip Replacement                         |         |
| Hemi-Arthroplasty                       | 29      |
| Dental Implants                         |         |
| Small Fragment Plates                   | 30-33   |
| Intramedullary Nails                    |         |
| Inter Locking Nails                     | 34-35   |
| Rush Nails                              | 36      |
| Kuntscner's Nails                       | 36-37   |
| Spine System                            |         |
| Mono Screw System                       | 38-39   |
| Poly Screw System                       | 39-40   |
| External Fixators                       |         |
| Tubular External Fixator 11mm System    | 41-42   |
| Universal External Fixator 8/4mm System | 42-43   |
| Diffrents Implants sets                 | 46-51   |