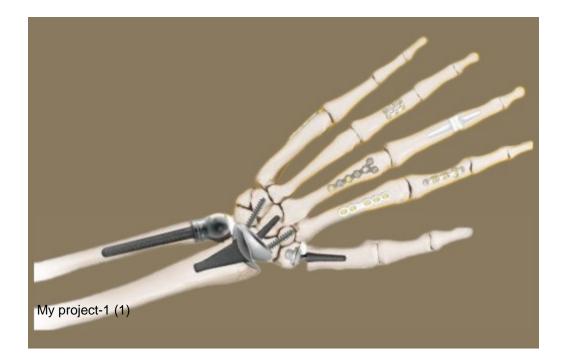

Business types:

- Exporter/
- Wholesaler
- Retailer

| Product Type                            | Page No |
|-----------------------------------------|---------|
| Bone Screws & Washers                   |         |
| Small Fragment Bone Screws              | 1-2     |
| Large Fragment Bone Screws              | 3-9     |
| Locking Bone Screws                     | 10      |
| Bone Plates                             |         |
| Small Fragments Plates                  | 11      |
| Large Fragments Plates                  | 12-23   |
| Locking Plates Systems                  | 24-28   |
| Hip Replacement                         |         |
| Hemi-Arthroplasty                       | 29      |
| Dental Implants                         |         |
| Small Fragment Plates                   | 30-33   |
| Intramedullary Nails                    |         |
| Inter Locking Nails                     | 34-35   |
| Rush Nails                              | 36      |
| Kuntscner's Nails                       | 36-37   |
| Spine System                            |         |
| Mono Screw System                       | 38-39   |
| Poly Screw System                       | 39-40   |
| External Fixators                       |         |
| Tubular External Fixator 11mm System    | 41-42   |
| Universal External Fixator 8/4mm System | 42-43   |
| Diffrents Implants sets                 | 46-51   |