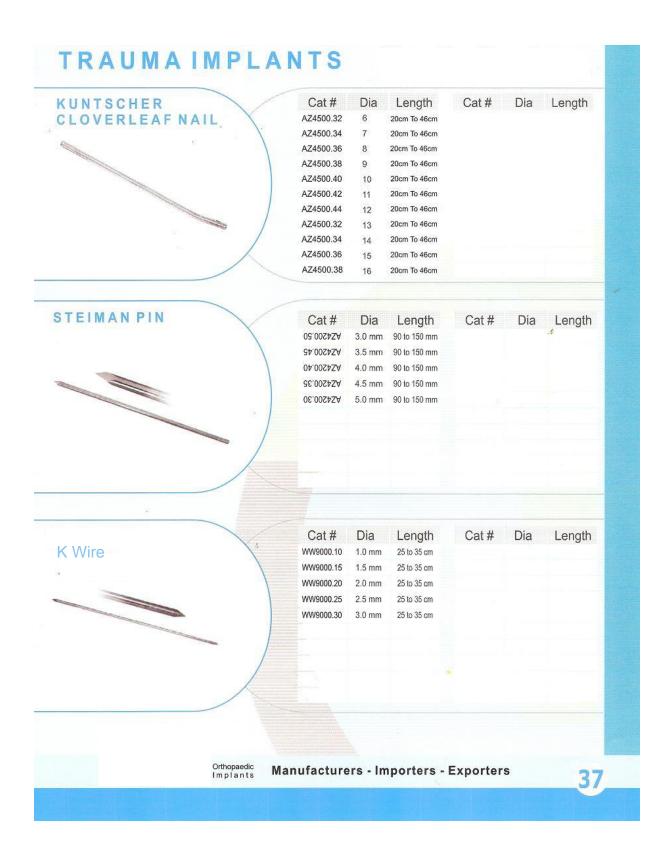

Business types:

- Exporter/
- Wholesaler
- Retailer

| Product Type                            | Page No |
|-----------------------------------------|---------|
| Bone Screws & Washers                   |         |
| Small Fragment Bone Screws              | 1-2     |
| Large Fragment Bone Screws              | 3-9     |
| Locking Bone Screws                     | 10      |
| Bone Plates                             |         |
| Small Fragments Plates                  | 11      |
| Large Fragments Plates                  | 12-23   |
| Locking Plates Systems                  | 24-28   |
| Hip Replacement                         |         |
| Hemi-Arthroplasty                       | 29      |
| Dental Implants                         |         |
| Small Fragment Plates                   | 30-33   |
| Intramedullary Nails                    |         |
| Inter Locking Nails                     | 34-35   |
| Rush Nails                              | 36      |
| Kuntscner's Nails                       | 36-37   |
| Spine System                            |         |
| Mono Screw System                       | 38-39   |
| Poly Screw System                       | 39-40   |
| External Fixators                       |         |
| Tubular External Fixator 11mm System    | 41-42   |
| Universal External Fixator 8/4mm System | 42-43   |
| Diffrents Implants sets                 | 46-51   |