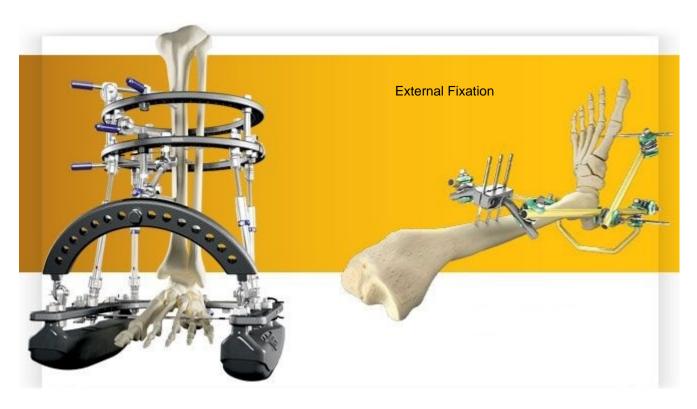

Business types:

- Exporter/
- Wholesaler
- Retailer

| Product Type                            | Page No |
|-----------------------------------------|---------|
| Bone Screws & Washers                   |         |
| Small Fragment Bone Screws              | 1-2     |
| Large Fragment Bone Screws              | 3-9     |
| Locking Bone Screws                     | 10      |
| Bone Plates                             |         |
| Small Fragments Plates                  | 11      |
| Large Fragments Plates                  | 12-23   |
| Locking Plates Systems                  | 24-28   |
| Hip Replacement                         |         |
| Hemi-Arthroplasty                       | 29      |
| Dental Implants                         |         |
| Small Fragment Plates                   | 30-33   |
| Intramedullary Nails                    |         |
| Inter Locking Nails                     | 34-35   |
| Rush Nails                              | 36      |
| Kuntscner's Nails                       | 36-37   |
| Spine System                            |         |
| Mono Screw System                       | 38-39   |
| Poly Screw System                       | 39-40   |
| External Fixators                       |         |
| Tubular External Fixator 11mm System    | 41-42   |
| Universal External Fixator 8/4mm System | 42-43   |
| Diffrents Implants sets                 | 46-51   |